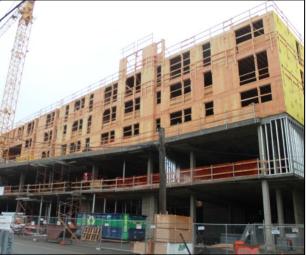

# Advantages of Modular Construction

- Controllable Costs
- Consistent and replicable quality
- Labor savings
- Reduces schedule from eleven to eight months