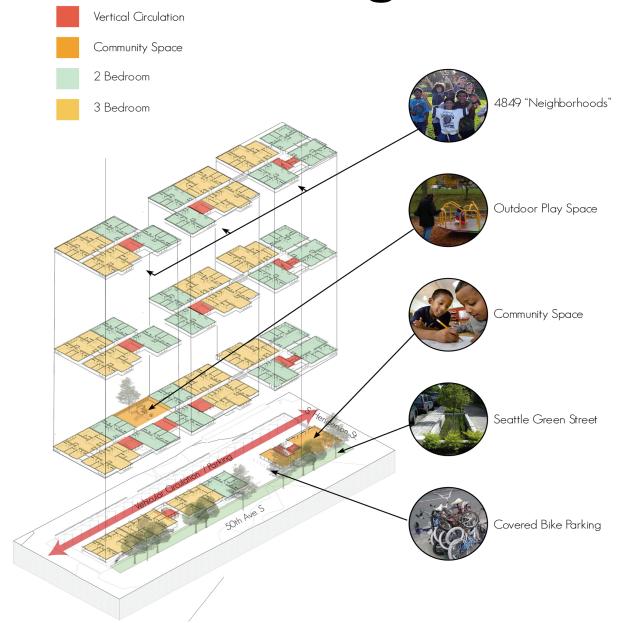

## Design

### Creating Scalable Seattle Solution

- Allows for buildings on narrow infill lots typical in Seattle
- Makes staging of materials easier
- Less impacts on community