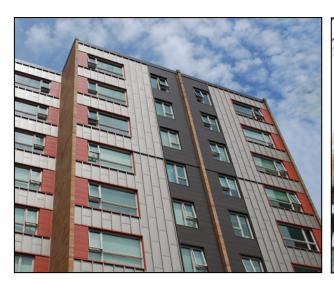

# Advantages of Modular Construction

- Controllable Costs
- Consistent and replicable quality
- Labor savings
- Reduces schedule from eleven to eight months