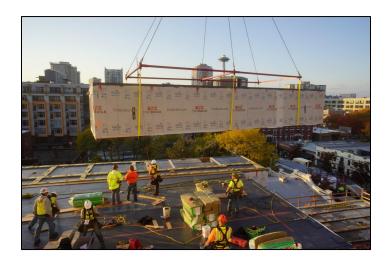

# Advantages of Modular Construction

- Controllable Costs
- Consistent and replicable quality
- Labor savings
- Reduces schedule from eleven to eight months