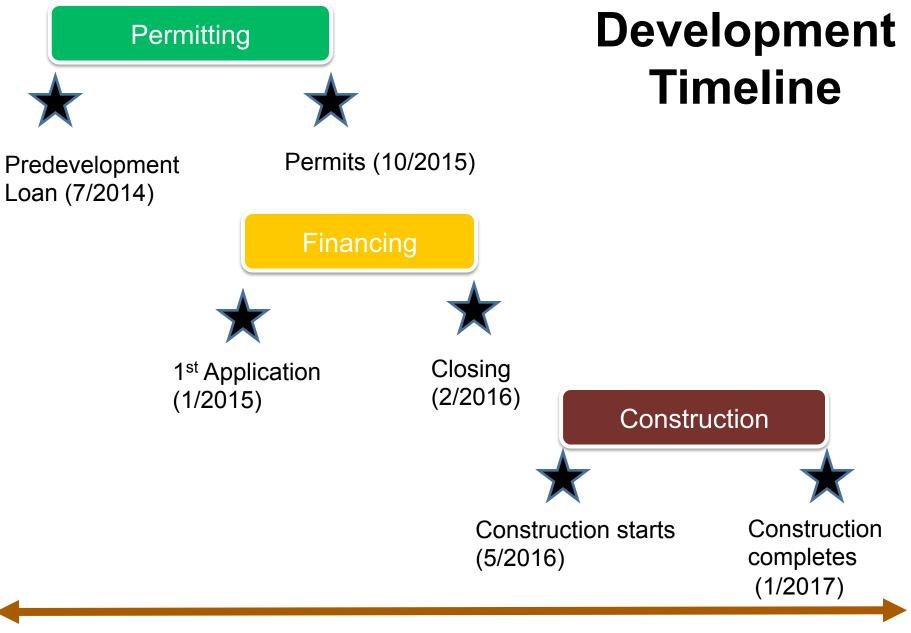

arrow infill lots typical in Seattle
- Makes staging of materials easier
- Less impacts on community



## **Funding Resources**

| Source                           | Amount       | % of Total |
|----------------------------------|--------------|------------|
| 9% Low-Income Housing Tax Credit | \$7,875,052  | 59.5%      |
| Seattle Housing Levy             | \$2,600,000  | 19.6%      |
| State Housing Trust Fund         | \$1,700,000  | 12.8%      |
| Deferred Developer Fee           | \$291,455    | 2.2%       |
| Seattle City Light               | \$30,000     | 0.2%       |
| Permanent Loan                   | \$750,000    | 5.7%       |
| TOTAL                            | \$13,246,507 | 100%       |





## Providing 8 HUD Subsidized Units

= \$67,306 additional income for services



4/2017